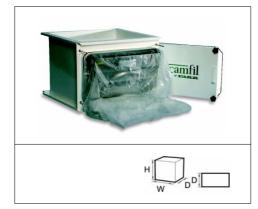

**Application:** CamSafe chambers are used when filtering radioactive, toxic or bacterial particles and gasses and provide maximum safety for the operator. Areas of use include laboratories, isolation wards and the pharmaceutical industry. The casings can be joined together so that

Steel casing: Manufactured in high grade steel 1.4301.

**Standard design:** Material thickness 2mm, flange drilled ready for operation, service cover with male thread hand knobs, changing bag, support shelf for contact free filter changing, automative tension regulating filter clamping device.

#### Filter cartridges:

Prefilter P1: 610x610x47mm .

*Prefilter P2:* 610x610x292mm.

Main filter: 610x610x292mm.

All main filters come equipped with straps to aid the handling, enabling them to be changed easily.

| Type      Dimensions<br>(WxHxD*) mm      Dimensions prefilter<br>(WxHxD) mm      Dimensions second filter<br>(WxHxD) mm      Unit weight<br>kg      Unit volur<br>m3        Camsafe 1000,<br>painted      730x535x725 (+ 90*)      -      610x610x292      50      0,35        Camsafe P1/1000,<br>painted      730x790x725 (+ 90*)      610x610x47      610x610x292      80      0,55        Camsafe P2/1000,<br>painted      730x1020x725 (+ 90*)      610x610x292      610x610x292      90      0,7        Camsafe 1000<br>1.4301      730x535x725 (+ 90*)      -      610x610x292      50      0,35 |                                       |                      |             |             |    |                   |
|---------------------------------------------------------------------------------------------------------------------------------------------------------------------------------------------------------------------------------------------------------------------------------------------------------------------------------------------------------------------------------------------------------------------------------------------------------------------------------------------------------------------------------------------------------------------------------------------------------|---------------------------------------|----------------------|-------------|-------------|----|-------------------|
| painted    730x535x725 (+ 90*)    -    610x610x292    50    0,35      Camsafe P1/1000, painted    730x790x725 (+ 90*)    610x610x47    610x610x292    80    0,55      Camsafe P2/1000, painted    730x1020x725 (+ 90*)    610x610x292    610x610x292    90    0,7      Camsafe 1000    730x535x725 (+ 90*)    610x610x292    610x610x292    50    0,35                                                                                                                                                                                                                                                  | Туре                                  |                      |             |             |    | Unit volume<br>m3 |
| painted      730x790x725 (+ 90*)      610x610x47      610x610x292      80      0,55        Camsafe P2/1000,<br>painted      730x1020x725 (+ 90*)      610x610x292      610x610x292      90      0,7        Camsafe 1000      730x535x725 (+ 90*)      -      610x610x292      50      0.35                                                                                                                                                                                                                                                                                                              | ,                                     | 730x535x725 (+ 90*)  | -           | 610x610x292 | 50 | 0,35              |
| painted  730x1020x725 (+ 90*)  610x610x292  610x610x292  90  0,7    Camsafe 1000  730x535x725 (+ 90*)  -  610x610x292  50  0.35                                                                                                                                                                                                                                                                                                                                                                                                                                                                         | · · · · · · · · · · · · · · · · · · · | 730x790x725 (+ 90*)  | 610x610x47  | 610x610x292 | 80 | 0,55              |
| $730x535x725(+90^{*})$ - $610x610x292$ 50 0.35                                                                                                                                                                                                                                                                                                                                                                                                                                                                                                                                                          | ,                                     | 730x1020x725 (+ 90*) | 610x610x292 | 610x610x292 | 90 | 0,7               |
|                                                                                                                                                                                                                                                                                                                                                                                                                                                                                                                                                                                                         |                                       | 730x535x725 (+ 90*)  | -           | 610x610x292 | 50 | 0,35              |
| Camsafe P1/1000      730x790x725 (+ 90*)      610x610x47      610x610x292      80      0,35                                                                                                                                                                                                                                                                                                                                                                                                                                                                                                             |                                       | 730x790x725 (+ 90*)  | 610x610x47  | 610x610x292 | 80 | 0,35              |
| Camsafe P2/1000      730x1020x725 (+ 90*)      610x610x292      610x610x292      90      0,7                                                                                                                                                                                                                                                                                                                                                                                                                                                                                                            |                                       | 730x1020x725 (+ 90*) | 610x610x292 | 610x610x292 | 90 | 0,7               |