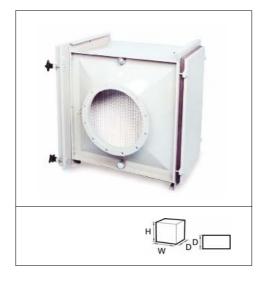

## Cambox

## Advantages

- Simple filter installation
- Available with safe change bag for contact-free filter change
- Available for different types of filters and sizes
- Available with screw or hinged inspection hatch
- Available in full or half-size module

**Application:** For the removal of hazardous dust and gas in laboratories, radiology departments and isolation wards.

Filter housings, painted: Epoxy resin coating, RAL 7037, clamping device made of stainless steel SS2333.

**Filter:** Absolute or Micretain model 450 and 1000, filter class E11-H14 according to EN 1822. Also Airopac model 3CPM-122412 and 3CPM-242412, filter class F6, F8 according to EN779:2002.

| Reference | Туре                              | Dimension (WxHxD) mm |
|-----------|-----------------------------------|----------------------|
| 500974    | Cambox 450, painted 200 mm duct   | 310x710x610          |
| 500922    | Cambox 1000, painted/ 315 mm duct | 615x710x610          |
| 500975    | Cambox 450, painted/flanges       | 310x710x610          |
| 500928    | Cambox 1000, painted/flanges      | 615x710x610          |
| 500923    | Cambox 1000, stainless/duct       | 615x710x610          |
| 500929    | Cambox 1000, stainless/flanges    | 615x710x610          |